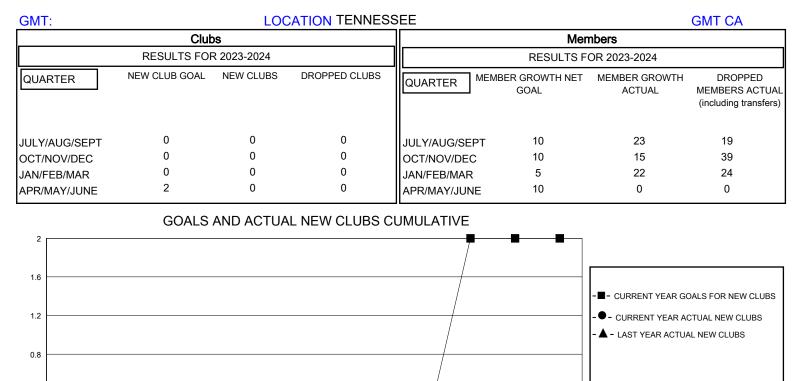

## MONTHLY MEMBERSHIP PROGRESS REPORT

District 12 N

Results as of: 3/31/2024

NOV

NOV

8

0

74

82

OCT

DEC

NEW MEMBERS

MEMBERSHIP DATA

.IAN

OCT

DEC

.IAN

GOALS AND ACTUAL MEMBERS CUMULATIVE

FEB

MAR

APR

APR

MAY

MAR

MAY

JUNE

JUNE

MALE

DUES

FEMALE

**GENDER DISTRIBUTION** 

TOTAL FAMILY UNIT MEMBERS

FAMILY MEMBERS PAYING HALF

- MEMBER GROWTH NET GOAL

MEMBER GROWTH ACTUAL
LAST YEAR MEMBERSHIP ACTUAL

456 (57.43%)

338 (42.57%)

OTHER

TOTAL

DECEASED

CLUB CANCELLED

0.4

0

40

20

0

-20

-40

-60

JULY

**DROPPED CLUBS: 0** 

**DROPPED MEMBERS** 

AUG

JULY

AUG

SEPT

SEPT

© Copyright 2024, Lions Clubs International, All Rights Reserved.

CLICK HERE FOR CUMULATIVE

FFB

16 CLUBS OF 39 ADDED 1 OR MORE

220

112